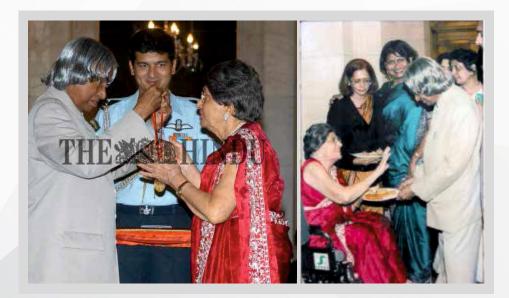

In 2005, Dr. Motashaw's contributions were recognized with the prestigious PC Roy Award, bestowed upon her by the esteemed President of India, Dr. Abdul Kalam, at the revered Rashtrapati Bhavan. A poignant moment captured in history, Dr. Kalam's gesture of assistance to Dr. Motashaw, who was on a wheelchair, epitomized the humility and camaraderie that defined her character.